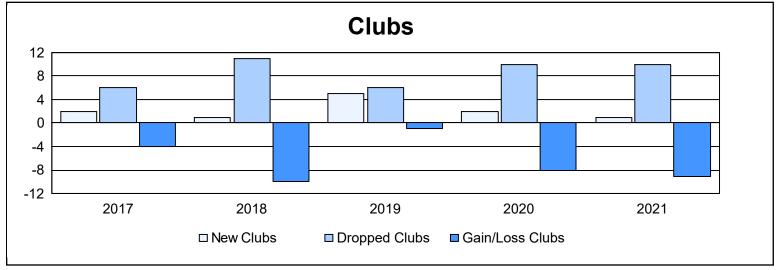

| Year      | New<br>Clubs | Dropped<br>Clubs | Gain/<br>Loss<br>Clubs | New<br>Members | Charter<br>Members | Reinstate<br>Members | Transfer<br>Members | Total<br>Member<br>Added | Total<br>Members<br>Dropped | Gain/<br>Loss<br>Members |
|-----------|--------------|------------------|------------------------|----------------|--------------------|----------------------|---------------------|--------------------------|-----------------------------|--------------------------|
| 2016-2017 | 2            | 6                | -4                     | 1,413          | 46                 | 66                   | 36                  | 1,561                    | 1,905                       | -344                     |
| 2017-2018 | 1            | 11               | -10                    | 1,283          | 21                 | 27                   | 37                  | 1,368                    | 2,058                       | -690                     |
| 2018-2019 | 5            | 6                | -1                     | 1,067          | 134                | 19                   | 30                  | 1,250                    | 1,790                       | -540                     |
| 2019-2020 | 2            | 10               | -8                     | 964            | 63                 | 29                   | 17                  | 1,073                    | 1,735                       | -662                     |
| 2020-2021 | 1            | 10               | -9                     | 883            | 30                 | 19                   | 27                  | 959                      | 1,613                       | -654                     |
| Average   | 2            | 9                | -6                     | 1,122          | 59                 | 32                   | 29                  | 1,242                    | 1,820                       | -578                     |